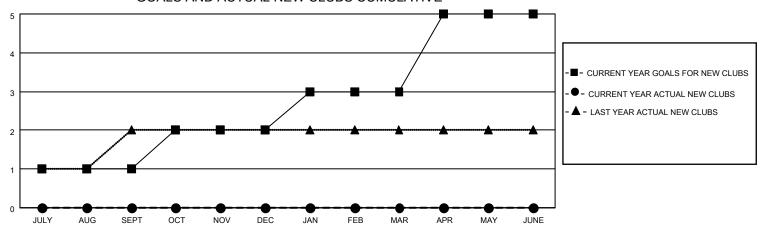

## District 411 A

| Results a | s of: 8/3 | 31/2021 |
|-----------|-----------|---------|
|           |           |         |

| Clubs                 |               |           | Members               |               |                       |                         |                                                    |
|-----------------------|---------------|-----------|-----------------------|---------------|-----------------------|-------------------------|----------------------------------------------------|
| RESULTS FOR 2021-2022 |               |           | RESULTS FOR 2021-2022 |               |                       |                         |                                                    |
| QUARTER               | NEW CLUB GOAL | NEW CLUBS | DROPPED CLUBS         | QUARTER MEMB  | ER GROWTH NET<br>GOAL | MEMBER GROWTH<br>ACTUAL | DROPPED<br>MEMBERS ACTUAL<br>(including transfers) |
| JULY/AUG/SEPT         | 1             | 0         | 0                     | JULY/AUG/SEPT | 32                    | 80                      | 14                                                 |
| OCT/NOV/DEC           | 1             | 0         | 0                     | OCT/NOV/DEC   | 75                    | 0                       | 0                                                  |
| JAN/FEB/MAR           | 1             | 0         | 0                     | JAN/FEB/MAR   | 75                    | 0                       | 0                                                  |
| APR/MAY/JUNE          | 2             | 0         | 0                     | APR/MAY/JUNE  | 32                    | 0                       | 0                                                  |

### GOALS AND ACTUAL NEW CLUBS CUMULATIVE