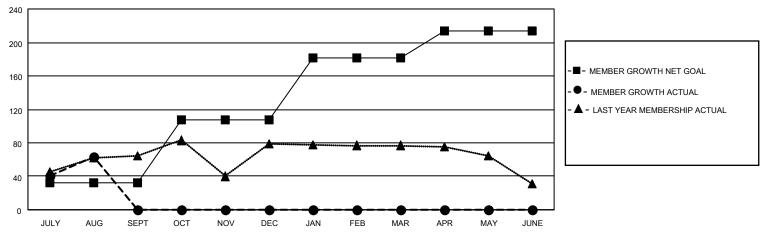

## District 411 A

| Results a | s of: 8/3 | 31/2021 |
|-----------|-----------|---------|
|           |           |         |

| Clubs                 |               |           | Members               |               |                       |                         |                                                    |
|-----------------------|---------------|-----------|-----------------------|---------------|-----------------------|-------------------------|----------------------------------------------------|
| RESULTS FOR 2021-2022 |               |           | RESULTS FOR 2021-2022 |               |                       |                         |                                                    |
| QUARTER               | NEW CLUB GOAL | NEW CLUBS | DROPPED CLUBS         | QUARTER MEMB  | ER GROWTH NET<br>GOAL | MEMBER GROWTH<br>ACTUAL | DROPPED<br>MEMBERS ACTUAL<br>(including transfers) |
| JULY/AUG/SEPT         | 1             | 0         | 0                     | JULY/AUG/SEPT | 32                    | 80                      | 14                                                 |
| OCT/NOV/DEC           | 1             | 0         | 0                     | OCT/NOV/DEC   | 75                    | 0                       | 0                                                  |
| JAN/FEB/MAR           | 1             | 0         | 0                     | JAN/FEB/MAR   | 75                    | 0                       | 0                                                  |
| APR/MAY/JUNE          | 2             | 0         | 0                     | APR/MAY/JUNE  | 32                    | 0                       | 0                                                  |

### GOALS AND ACTUAL MEMBERS CUMULATIVE

| DROPPED CLUBS: 0 |    | 17 CLUBS OF 65 ADDED 1 OR<br>MORE NEW MEMBERS | GENDER DISTRIBUTION                 |              |  |
|------------------|----|-----------------------------------------------|-------------------------------------|--------------|--|
|                  |    | WORE NEW WEWBERS                              | MALE                                | 985 (60.50%) |  |
|                  |    |                                               | FEMALE                              | 643 (39.50%) |  |
| DROPPED MEMBERS  |    |                                               | NON BINARY                          | 0 (0.00%)    |  |
|                  |    |                                               | PREFER NOT TO ANSWER                | 0 (0.00%)    |  |
| DECEASED         | 2  |                                               |                                     |              |  |
| CLUB CANCELLED   | 0  | CLICK HERE FOR CUMULATIVE                     | TOTAL FAMILY UNIT MEMBERS           | 353          |  |
| OTHER            | 12 | MEMBERSHIP DATA                               |                                     |              |  |
| TOTAL            | 14 |                                               | FAMILY MEMBERS PAYING HALF DUES 194 |              |  |
|                  |    |                                               |                                     |              |  |